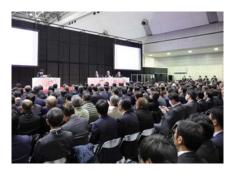

## Number of Visitors

| Date                  | Weather | Registered Visitors | Counted Visitors |
|-----------------------|---------|---------------------|------------------|
| March 13 (Wed.) Sunny |         | 6,010               | 12,947           |
| March 14 (Thur.)      | Sunny   | 5,386               | 11,271           |
| March 15 (Fri.)       | Sunny   | 4,863               | 9,911            |
| Tota                  |         | 16,259              | 34,129           |