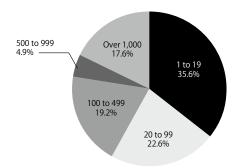

## Number of Visitors

| Date                  | Weather | Registered Visitors | Counted Visitors |
|-----------------------|---------|---------------------|------------------|
| March 13 (Wed.) Sunny |         | 6,010               | 12,947           |
| March 14 (Thur.)      | Sunny   | 5,386               | 11,271           |
| March 15 (Fri.)       | Sunny   | 4,863               | 9,911            |
| Tota                  |         | 16,259              | 34,129           |

#### Previous Time (March, 2018)

| Date             | Weather | Registered Visitors | Counted Visitors |
|------------------|---------|---------------------|------------------|
| March 14 (Wed.)  | Sunny   | 5,410               | 12,747           |
| March 15 (Thur.) | Sunny   | 5,133               | 13,010           |
| March 16 (Fri.)  | Rainy   | 4,498               | 11,519           |
| Tota             |         | 15,041              | 37,276           |

Show Management Office announces both Registered & Counted number of visitors of exhibitions. Registered: The number of collecting business cards at the reception desk. Counted: The counted number at entrance gate.