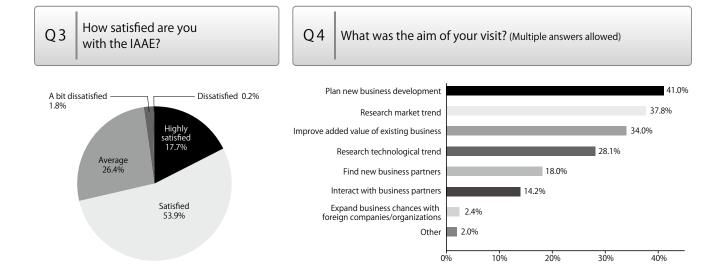

in?

### Q2 What is your job category?



#### Countries and Regions:

China Korea Taiwan Malaysia United States Mongolia Thailand Philippines Singapore Russia Italy Germany India Indonesia Canada Finland France Honduras United Arab Emirates Israel Australia Oman Sweden Slovenia Vietnam Madagascar South Africa Myanmar

Japan 96.0%

## Questionnaire for Visitors

#### Date Venue

- From 13:00 to 16:00 on March 13 (Wed.) to March 15 (Fri.), 2019
- Near the entrance of the venue
- Visitors except exhibitors, those involved in organizing the event and visitors who are high school students and younger

TargetVisitors exceptNumber of responses1201 (all valid)

Q1 How many people are working in your company/ organization?

## Q2 Did you find any products/technologies to consider purchasing?







Q 5

Which exhibits/business did you want to see or take your interest in ? (Multiple answers allowed)



## Ranking of interested exhibits/business by category

| Category                                                                                | 1st                                                                  | 2nd                                                       | 3rd                                                            | 4th                                                           | 5th                                                           |
|-----------------------------------------------------------------------------------------|----------------------------------------------------------------------|----------------------------------------------------------