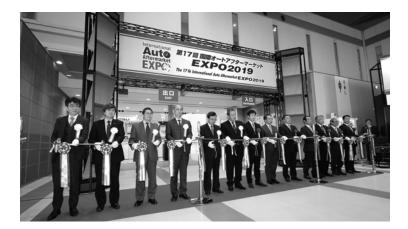

# The 17th International Auto Aftermarket EXPO2019

The only International trade show in Japan specialized in the auto aftermarket

# FINAL REPORT

March 13th(Wed.) – 15th(Fri.), 2019

Venue Tokyo Big Sight (Tokyo International Exhibition Center) West Hall

#### The 17th IAAE 2019