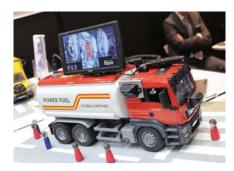

## *The 17th International Auto Aftermaket EXPO 2019*

IAAE provides the latest information and industry trends in the automobile aftermarket ranging from sales, repair, maintenance to environment and infrastructure through seminars, demonstrations and exhibits and facilitate business exchanges.