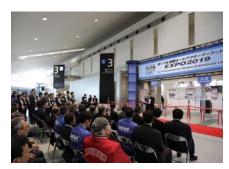

## Number of Visitors

| Date                  | Weather | Registered Visitors | Counted Visitors |
|-----------------------|---------|---------------------|------------------|
| March 13 (Wed.) Sunny |         | 6,010               | 12,947           |
| March 14 (Thur.)      | Sunny   | 5,386               | 11,271           |
| March 15 (Fri.)       | Sunny   | 4,863               | 9,911            |
| Tota                  |         | 16,259              | 34,129           |