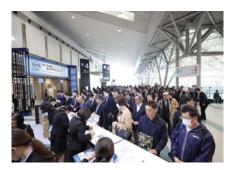

## Number of Visitors

| Date                  | Weather | Registered Visitors | Counted Visitors |
|-----------------------|---------|---------------------|------------------|
| March 13 (Wed.) Sunny |         | 6,010               | 12,947           |
| March 14 (Thur.)      | Sunny   | 5,386               | 11,271           |
| March 15 (Fri.)       | Sunny   | 4,863               | 9,911            |
| Tota                  |         | 16,259              | 34,129           |

Show Management Office announces both Registered & Counted number of visitors of exhibitions. Registered: The number of collecting business cards at the reception desk. Counted: The counted number at entrance gate.