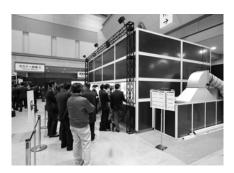

## International AUTO Aftermarket EXP

# The 17th International Auto Aftermarket EXPO2019

The only International trade show in Japan specialized in the auto aftermarket

# FINAL REPORT



March 13th(Wed.) – 15th(Fri.), 2019

Venue Tokyo Big Sight (Tokyo International Exhibition Center) West Hall









































































## Outline of IAAE



## *The 17th International Auto Aftermaket EXPO 2019*

IAAE provides the latest information and industry trends in the automobile aftermarket ranging from sales, repair, maintenance to environment and infrastructure through seminars, demonstrations and exhibits and facilitate business exchanges.

| <b>Exhibition Title</b> | The 17th International Auto Aftermarket EXPO 2019 (IAAE2019)                                                               |
|-------------------------|----------------------------------------------------------------------------------------------------------------------------|
| Date                    | March 13th (Wed) - 15th (Fri), 2019 / March 13th & 14th, 10:00am - 5:00pm, March 15th 10:00am - 4:00pm