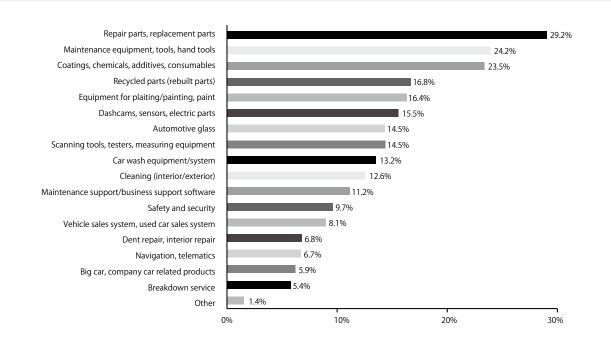

States Mongolia Thailand Philippines Singapore Russia Italy Germany India Indonesia Canada Finland France Honduras United Arab Emirates Israel Australia Oman Sweden Slovenia Vietnam Madagascar South Africa Myanmar

Japan 96.0%

## Questionnaire for Visitors

#### Date Venue

- From 13:00 to 16:00 on March 13 (Wed.) to March 15 (Fri.), 2019
- Near the entrance of the venue
- Visitors except exhibitors, those involved in organizing the event and visitors who are high school students and younger

TargetVisitors exceptNumber of responses1201 (all valid)

Q1 How many people are working in your company/ organization?

## Q2 Did you find any products/technologies to consider purchasing?







Q 5

Which exhibits/business did you want to see or take your interest in ? (Multiple answers allowed)



## Ranking of interested exhibits/business by category

| Category                                                                                | 1st                                                                  | 2nd                                                       | 3rd                                                            | 4th                                                           | 5th                                                           |
|-----------------------------------------------------------------------------------------|----------------------------------------------------------------------|-----------------------------------------------------------|----------------------------------------------------------------|---------------------------------------