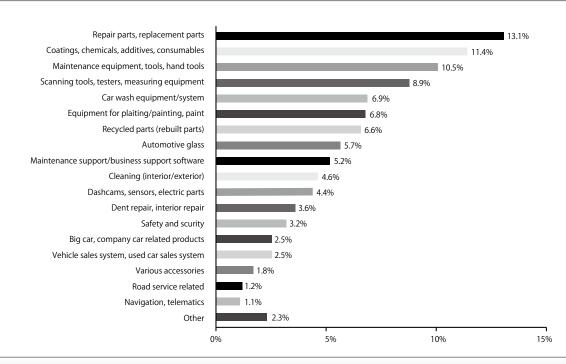

Q 5

Which exhibits/business did you want to see or take your interst in? (Multiple answers allowed)

## Ranking of interested exhibits/business by category

| Category                                           | 1st                                                            | 2nd                                                             | 3rd                                                            | 4th                                                                | 5th                                                        |
|----------------------------------------------------|----------------------------------------------------------------|-----------------------------------------------------------------|----------------------------------------------------------------|--------------------------------------------------------------------|------------------------------------------------------------|
| Automobile & motorcycle manufacturer               | Repair parts,                                                  | Equipment for                                                   | Maintenance equipment,                                         | Coatings, chemicals,                                               | Maintenance equipment,                                     |
|                                                    | replacement parts                                              | plaiting/painting, paint                                        | tools, hand tools                                              | additives, consumables                                             | tools, hand tools                                          |
|                                                    | <b>16.4%</b>                                                   | <b>13.6%</b>                                                    | <b>10.9%</b>                                                   | <b>10.0%</b>                                                       | <b>8.2%</b>                                                |
| Auto parts &                                       | Repair parts,                                                  | Maintenance equipment,                                          | Coatings, chemicals,                                           | Maintenance equipment,                                             | Scanning tools, testers,                                   |
| equipment                                          | replacement parts                                              | tools, hand tools                                               | additives, consumables                                         | tools, hand tools                                                  | measuring equipment                                        |
| manufacturer                                       | <b>20.0%</b>                                                   | <b>12.6%</b>                                                    | <b>10.2%</b>                                                   | <b>9.8%</b>                                                        | <b>7.4%</b>                                                |
| Car distributor/<br>retailer<br>(new car/used car) | Coatings, chemicals,<br>additives, consumables<br><b>12.7%</b> | Repair parts,<br>replacement parts<br><b>10.4%</b>              | Scanning tools, testers,<br>measuring equipment<br><b>9.2%</b> | Maintenance<br>support/business<br>support software<br><b>8.7%</b> | Maintenance equipment,<br>tools, hand tools<br><b>8.1%</b> |
| Maintenance/                                       | Maintenance equipment,                                         | Scanning tools, testers,                                        | Repair parts,                                                  | Equipment for plaiting/                                            | Coatings, chemicals,                                       |
| auto supply/                                       | tools, hand tools                                              | measuring equipment                                             | replacement parts                                              | painting, paint                                                    | additives, consumables                                     |
| electric shop                                      | <b>17.7%</b>                                                   | <b>11.7%</b>                                                    | <b>11.7%</b>                                                   | <b>8.5%</b>                                                        | <b>7.7%</b>                                                |
| Trading firm,                                      | Repair parts,                                                  | Scanning tools, testers,                                        | Coatings, chemicals,                                           | Maintenance equipment,                                             | Recycled parts                                             |
| auto parts                                         | replacement parts                                              | measuring equipment                                             | additives, consumables                                         | tools, hand tools                                                  | (rebuilt parts)                                            |
| distributor                                        | <b>15.5%</b>                                                   | <b>11.2%</b>                                                    | <b>9.6%</b>                                                    | <b>8.4%</b>                                                        | <b>8.0%</b>                                                |
| SS, Gas station                                    | Car wash                                                       | Coatings, chemicals,                                            | Scanning tools, testers                                        | Cleaning                                                           | Repair parts,                                              |
|                                                    | equipment/system                                               | additives, consumables                                          | measuring equipment                                            | (interior/exterior)                                                | replacement parts                                          |
|                                                    | <b>17.9%</b>                                                   | <b>16.7%</b>                                                    | <b>10.3%</b>                                                   | <b>6.4%</b>                                                        | <b>6.4%</b>                                                |
| Detailing/<br>glass shop                           | Coatings, chemicals,<br>additives, consumables<br><b>28.3%</b> | Car wash<br>equipment/system<br><b>14.5%</b>                    | Cleaning<br>(interior/exterior)<br><b>13.9%</b>                | Automotive glass<br>12.1%                                          | Maintenance equipment,<br>tools, hand tools<br><b>5.8%</b> |
| Educational/<br>reserch institution                | Maintenance equipment,<br>tools, hand tools<br><b>17.6%</b>    | Scanning tools, testers,<br>measuring equipment<br><b>11.8%</b> | Dent repair,<br>interior repair<br><b>11.8%</b>                | Repair parts,<br>replacement parts<br><b>11.8%</b>                 | Equipment for plaiting/<br>painting, paint<br><b>11.8%</b> |
| Public office/                                     | Equipment for plaiting/painting, paint <b>25.0%</b>            | Car wash                                                        | Dashcams, sensors,                                             | Scanning tools, testers,                                           | Recycled parts                                             |
| local authority/                                   |                                                                | equipment/system                                                | electric parts                                                 | measuring equipment                                                | (rebuilt parts)                                            |
| organization                                       |                                                                | <b>18.8%</b>                                                    | <b>12.5%</b>                                                   | <b>12.5%</b>                                                       | <b>6.3%</b>                                                |