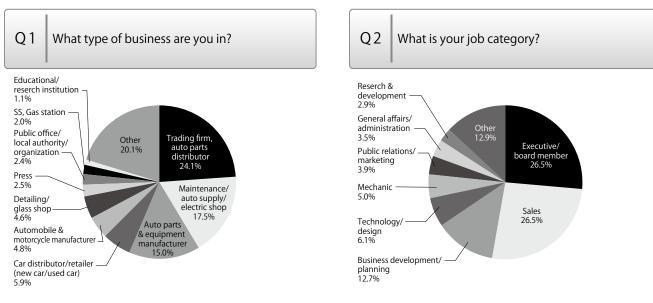

#### Questionnaire for Visitors

Date

From 13:00 to 16:00 on March 9 (Wed.) to March 11 (Fri.), 2022

Venue Target Near the entrance of the venue

П

Visitors except exhibitors, those involved in organizing the event and visitors who are high school students and younger Number of responses 837 (all valid)

Q 5

Which exhibits/business did you want to see or take your interst in? (Multiple answers allowed)