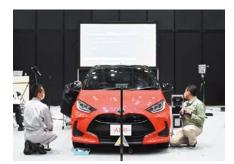

### Painting Demonstration

180sqm painting booth was formed inside the exhibition hall for the practical demonstrations of water-based, sustainable repair paint.

Demonstrators: Fenix JAPAN, Isamu Paint, ROCK PAINT, Axalta Coating Systems, KANSAI PAINT SALES, NIPPON PAINT