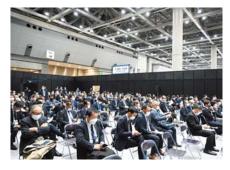

## ON-SITE SHOW

| he 19th IAAE 2022                                                  | The 17th IAAE 2019                                             |
|--------------------------------------------------------------------|----------------------------------------------------------------|
| Number of Exhibitors / Booths                                      | ■Number of Exhibitors / Booths                                 |
| 238 Companies & Associations / 489 Booths                          | 296 Companies & Associations / 549 Booths                      |
| $\diamondsuit$ Domestic: 224 Companies & Associations / 471 Booths | Onestic: 195 Companies & Associations / 439 Booths             |
| $\diamondsuit$ Overseas: 14 Companies & Associations / 18 Booths   | $\diamond$ Overseas: 101 Companies & Associations / 110 Booths |
| Participating Countries and Regions                                | Participating Countries and Regions                            |
| 5 countries and regions                                            | 6 countries and regions                                        |
| $\odot$ China, Taiwan, South Korea, Italy, Japan                   | $\odot$ China, Taiwan, South Korea, Thailand, Italy, Japan     |

## ON-SITE SHOW

| Date             | Weather | Registered Visitors | Counted Visitors |
|------------------|---------|---------------------|------------------|
| March 9 (Wed.)   | Sunny   | 3,533               | 7,205            |
| March 10 (Thur.) | Sunny   | 2,939               | 5,951            |
| March 11 (Fri.)  | Sunny   | 3,069               | 5,744            |
| Total            |         | 9,561               | 18,900           |