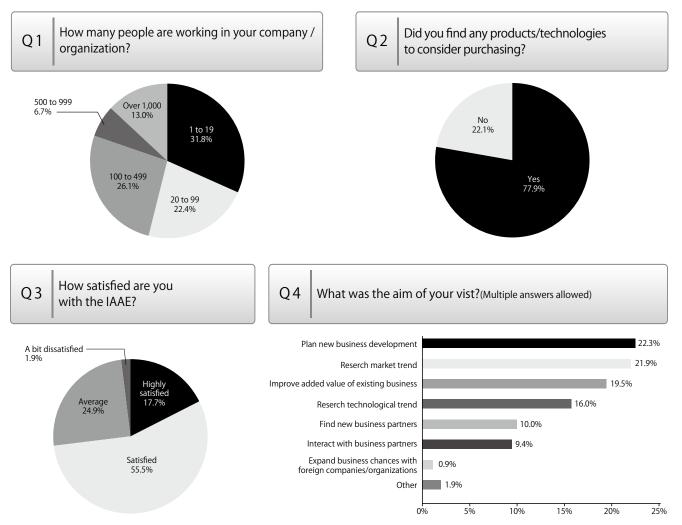

## Visitors data

#### **Registered visitors** 9,561

#### Questionnaire for Visitors

Date

From 13:00 to 16:00 on March 9 (Wed.) to March 11 (Fri.), 2022

Venue Target Near the entrance of the venue

П

Visitors except exhibitors, those involved in organizing the event and visitors who are high school students and younger Number of responses 837 (all valid)