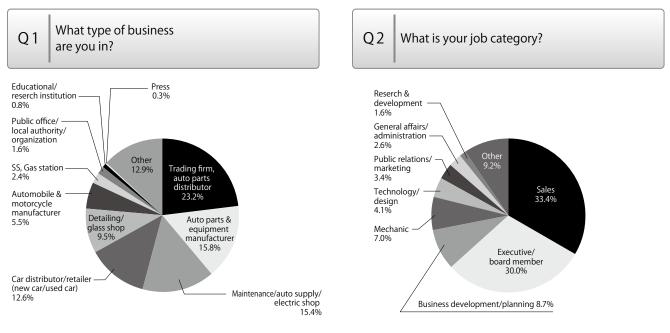

#### Questionnaire for Visitors

Date

From 13:00 to 16:00 on March 9 (Wed.) to March 11 (Fri.), 2022

Venue Target Near the entrance of the venue

П

Visitors except exhibitors, those involved in organizing the event and visitors who are high school students and younger Number of responses 837 (all valid)

Q 5

Which exhibits/business did you want to see or take your interst in? (Multiple answers allowed)