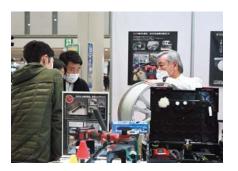

### Painting Demonstration

180sqm painting booth was formed inside the exhibition hall for the practical demonstrations of water-based, sustainable repair paint.

Demonstrators: Fenix JAPAN, Isamu Paint, ROCK PAINT, Axalta Coating Systems, KANSAI PAINT SALES, NIPPON PAINT

\*Fenix JAPAN demonstrated applying the paint protection film.