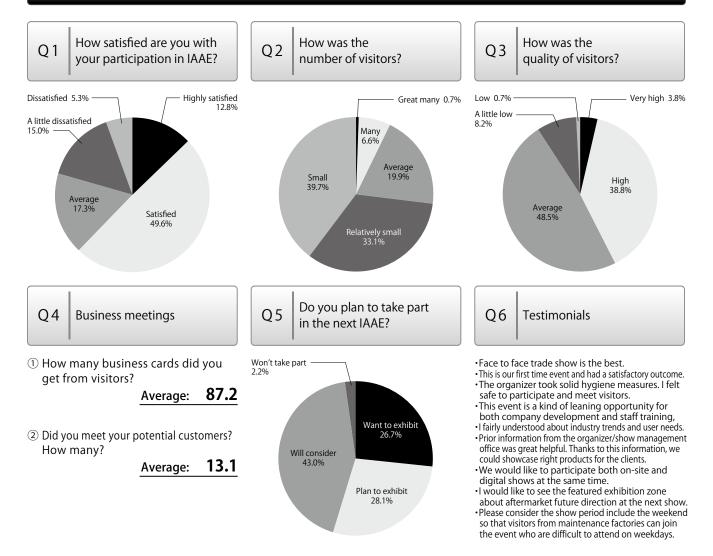

## Questionnaire for Exhibitors

#### Questionnaire for Visitors

Date

From 13:00 to 16:00 on March 9 (Wed.) to March 11 (Fri.), 2022

Venue Target Near the entrance of the venue

П

Visitors except exhibitors, those involved in organizing the event and visitors who are high school students and younger Number of responses 837 (all valid)