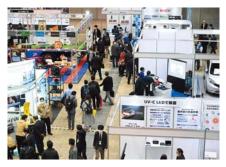

## ON-SITE SHOW

| he 19th IAAE 2022                                                  | The 17th IAAE 2019                                             |
|--------------------------------------------------------------------|----------------------------------------------------------------|
| Number of Exhibitors / Booths                                      | ■Number of Exhibitors / Booths                                 |
| 238 Companies & Associations / 489 Booths                          | 296 Companies & Associations / 549 Booths                      |
| $\diamondsuit$ Domestic: 224 Companies & Associations / 471 Booths | Onestic: 195 Companies & Associations / 439 Booths             |
| $\diamondsuit$ Overseas: 14 Companies & Associations / 18 Booths   | $\diamond$ Overseas: 101 Companies & Associations / 110 Booths |
| Participating Countries and Regions                                | Participating Countries and Regions                            |
| 5 countries and regions                                            | 6 countries and regions                                        |
| $\odot$ China, Taiwan, South Korea, Italy, Japan                   | $\odot$ China, Taiwan, South Korea, Thailand, Italy, Japan     |

## ON-SITE SHOW

| Date             | Weather | Registered Visitors | Counted Visitors |
|------------------|---------|---------------------|------------------|
| March 9 (Wed.)   | Sunny   | 3,533               | 7,205            |
| March 10 (Thur.) | Sunny   | 2,939               | 5,951            |
| March 11 (Fri.)  | Sunny   | 3,069               | 5,744            |
| Total            |         | 9,561               | 18,900           |