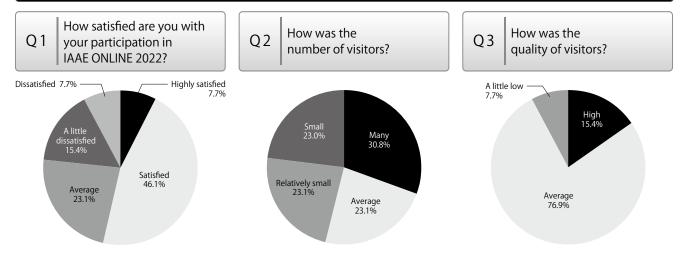

## Questionnaire for Exhibitors

## Visitors data

#### Number of login accounts 1,112