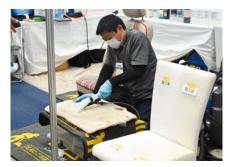

### Painting Demonstration

180sqm painting booth was formed inside the exhibition hall for the practical demonstrations of water-based, sustainable repair paint.

Demonstrators: Fenix JAPAN, Isamu Paint, ROCK PAINT, Axalta Coating Systems, KANSAI PAINT SALES, NIPPON PAINT

\*Fenix JAPAN demonstrated applying the paint protection film.